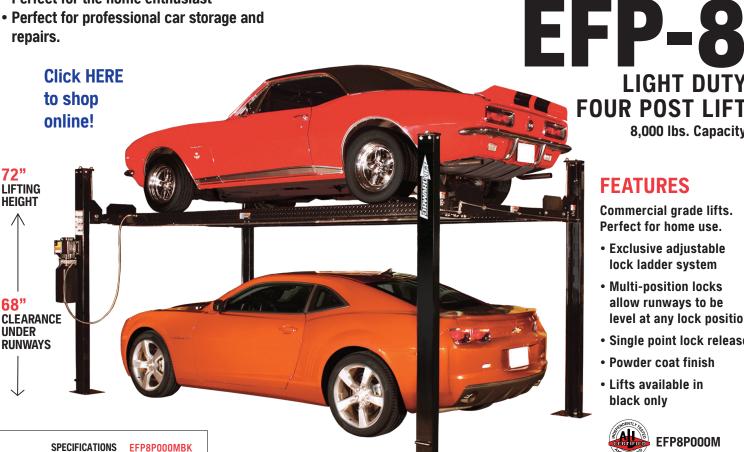

## **DOUBLE YOUR PARKING SPACE INSTANTLY**• Perfect for the home enthusiast

- Perfect for professional car storage and repairs.

## LIGHT DUTY **FOUR POST LIFT**

8,000 lbs. Capacity

#### **FEATURES**

Commercial grade lifts. Perfect for home use.

- Exclusive adjustable lock ladder system
- Multi-position locks allow runways to be level at any lock position
- Single point lock release
- · Powder coat finish
- · Lifts available in black only