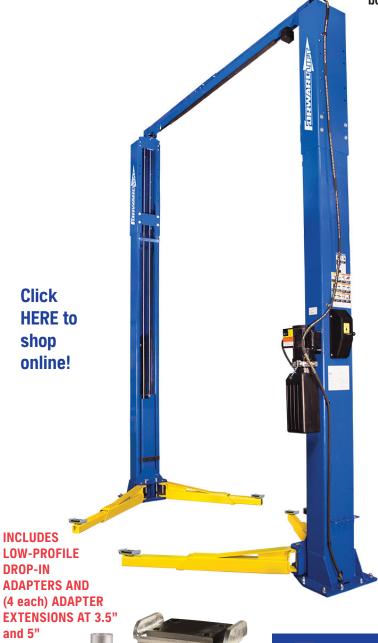

## F-12

## **LIGHT DUTY TWO POST LIFT**

12,000 lbs. Capacity

## **FEATURES:**

Symmetrical column design

2-stage front and rear arms

Four height configuration models for most ceiling heights

Adjustable width options

- Top mounted Direct-Pull lifting technology
- Cylinder rod concealed inside carriage
- · Overhead cable equalization
- Single point lock release
- Powder coated finish
- · Includes adapter storage bracket
- ALI Certified

SPECIFICATIONS F12N300BL/RD\*

Capacity 12,000 lbs. (5443kg)

Maximum Rise 77-1/2" (1968mm) w/5" extension

F12N300 166" (4216mm) Standard
Adjustable Overall F12N301 178" (4521mm) Max. Height

Height Options **F12N302** 154" (3912mm)

F12N303 143" (3632mm)

Overall Width 140" (3556mm) or optional 146" (3708mm)

Drive through clearance 108-3/4" (2762mm) or optional 102-3/4" (2610mm) F12N300 160-1/8" (4067mm) Standard

Overhead switch F12N301 172-1/8" (4524mm) Extended

height Options **F12N302** 148-1/8" (3762mm)

F12N302 148-1/8" (3/62mm) F12N303 137-1/8" (3483mm)

Front reach (Min/Max) 35" / 54" (889mm/1372mm)

Rear reach (Min/Max) 35" / 54" (889mm/1372mm)

Min/Max 4-3/4" (121mm) w/o extension Adapter Height 9-3/4" (248mm) w/5" extension

120-7/8" (3070mm) Adjustable

Width Inside Columns 120-7/8 (3070mm) Adjustable 114-7/8" (2918mm) Standard

Voltage/Amps 208V/230V, 17 amps

Motor/Phase 1ph/2HP/50Hz; 1ph/2HP/60Hz

Ceiling Height Required 168" (4267mm)