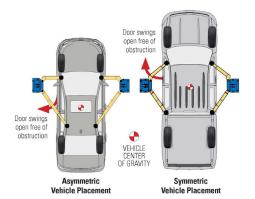

# Spot-Rite™ 3-Stage Front Arm Design

accommodates vehicle spotting both symmetrically and asymmetrically. Position the vehicle doors in front of or behind the lift columns to prevent door damage and allow easy technician access!