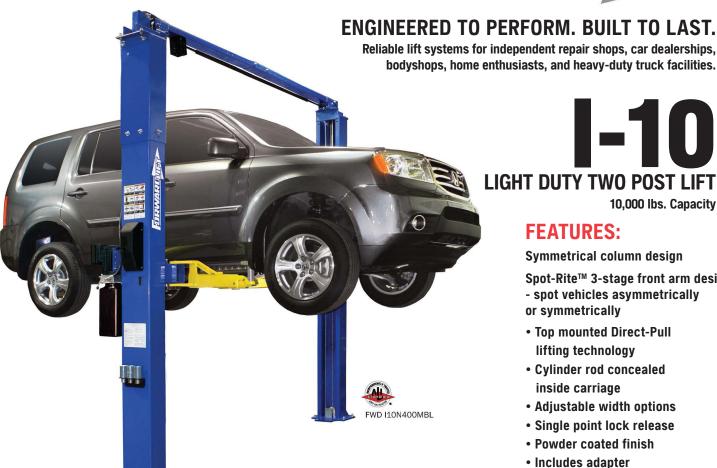

## **FEATURES:**

Symmetrical column design

**LIGHT DUTY TWO POST LIFT** 

Spot-Rite™ 3-stage front arm design - spot vehicles asymmetrically or symmetrically

10,000 lbs. Capacity

- Top mounted Direct-Pull lifting technology
- · Cylinder rod concealed inside carriage
- · Adjustable width options
- Single point lock release
- · Powder coated finish
- · Includes adapter storage bracket
- ALI Certified

### SPECIFICATIONS I10N400MBL/RD\* 10,000 lbs. (4535kg) Capacity Maximum rise 76 -1/4" (1937mm) w/5" extension Overall Height 143" (3632mm) Overall Width 131" or optional 137" (3327mm/4380mm) Drive through clearance 99" (2515mm) or optional 105" (2667mm) 137-5/8" (3496mm) Overhead switch height 23" / 44-3/8" (584mm/1127mm) Front reach (Min/Max) Rear reach (Min/Max) 36" / 58" (914mm/1473mm) 3-3/4" (95mm) w/o adapter extension Min/Max adapter height 8-3/4" (222mm) w/ 5" adapter extension Width inside column 109" or optional 115" (2769mm/2921mm) Voltage/ Amps 208V/230V, 17 amps 1ph/2HP/60Hz Motor/Phase 144" (3658mm) Ceiling height required