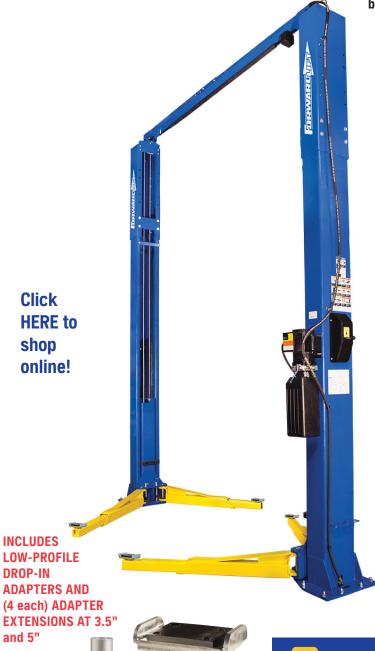

## F-12

## **LIGHT DUTY TWO POST LIFT**

12,000 lbs. Capacity

## **FEATURES:**

Symmetrical column design

2-stage front and rear arms

Four height configuration models for most ceiling heights

Adjustable width options

- Top mounted Direct-Pull lifting technology
- Cylinder rod concealed inside carriage
- · Overhead cable equalization
- Single point lock release
- Powder coated finish
- · Includes adapter storage bracket
- ALI Certified