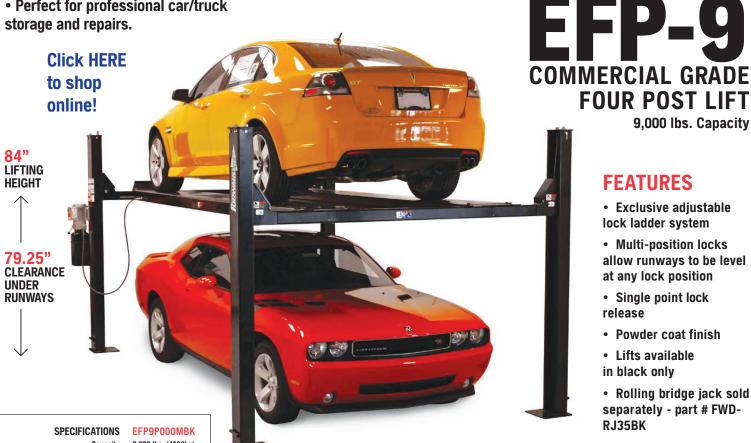

### **DOUBLE YOUR PARKING SPACE INSTANTLY**

Perfect for the home enthusiast

 Perfect for professional car/truck storage and repairs.

#### **FEATURES**

 Exclusive adjustable lock ladder system

**FOUR POST LIFT** 

9.000 lbs. Capacity

- Multi-position locks allow runways to be level at any lock position
- · Single point lock release
- · Powder coat finish
- Lifts available in black only
- · Rolling bridge jack sold separately - part # FWD-RJ35BK

Capacity

9,000 lbs. (4082kg) 84" (2133mm)

225-1/2" (5727) Overall length with approach ramps 192-1/2" (4889) Overall length without approach ramps Overall width without motor 121" (3073) 36-1/4" (920mm) Approach ramp length Runway width 20" (508mm) Runway length 188" (4775) Runway height 4-3/4" (120mm) Height of columns 97" (2463mm) Clearance between columns 109-1/2" (2781)

Clearance between runways Outside runway to outside runway Clearance under runway

79-1/4" (2012mm) Motor 115VAC, 1HP

123 S Main St

39" (990mm) 79" (2006mm) **POLY CASTER KIT** 

- Steel approach ramps
- · Wheel caster kit