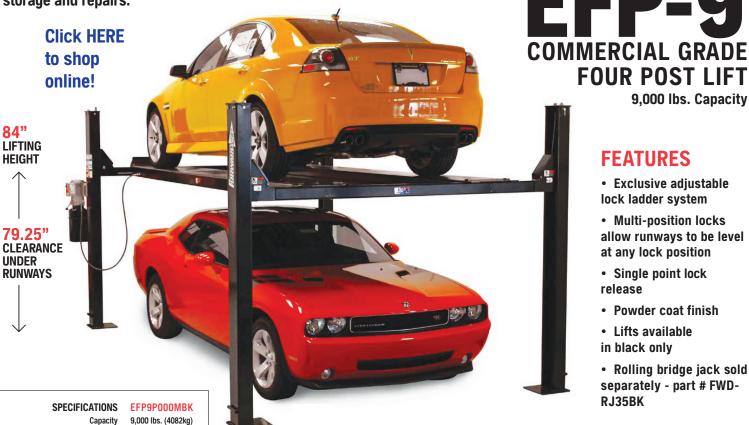

## ENGINEERED TO PERFORM. BUILT TO LAST.

Reliable lift systems for independent repair shops, car dealerships. bodyshops, home enthusiasts, and heavy-duty truck facilities.

# **DOUBLE YOUR PARKING SPACE INSTANTLY**

Perfect for the home enthusiast

 Perfect for professional car/truck storage and repairs.

# **FEATURES**

FP-

 Exclusive adjustable lock ladder system

**FOUR POST LIFT** 

9.000 lbs. Capacity

- Multi-position locks allow runways to be level at any lock position
- · Single point lock release
- · Powder coat finish
- Lifts available in black only
- · Rolling bridge jack sold separately - part # FWD-RJ35BK

84" (2133mm) 225-1/2" (5727) Overall length with approach ramps 192-1/2" (4889) Overall length without approach ramps Overall width without motor Approach ramp length Runway width Runway length

Height of columns Clearance between columns Clearance between runways Outside runway to outside runway

121" (3073) 36-1/4" (920mm) 20" (508mm) 188" (4775) Runway height 4-3/4" (120mm) 97" (2463mm) 109-1/2" (2781) 39" (990mm) 79" (2006mm) 79-1/4" (2012mm) Clearance under runway Motor 115VAC, 1HP

NAPA NAUGATUCK